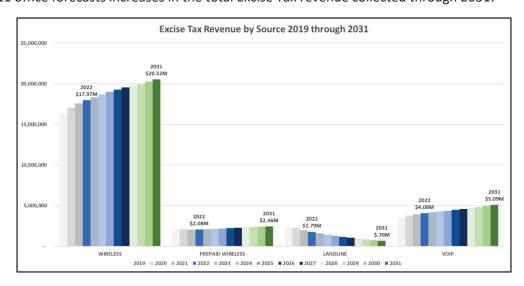

nd expenses less salaries, benefits, and one-time expenses.

In 2024, the Operating Expense Reserve fund will receive a transfer of \$40,000 from the Operating Fund.

### E-911 Escrow Fund

### **Fund Overview and Drivers**

The King County E-911 office collects excise taxes for wireline, wireless, and VoIP services. Tax proceeds are distributed among the twelve Public Safety Answering Point located in the county. Distributions to PSAPs are made quarterly into an escrow account until NORCOM requests to draw out a specific amount for authorized operations support.

These funds are used to offset the cost of operations and are transferred to the operating fund as necessary.

### **Fund Forecasts**

The E-911 office forecasts increases in the total Excise Tax revenue collected through 2031:



With the increase in amounts collected, the office has budgeted to increase its distributions to PSAPS. NORCOM's budgeted distribution in 2024 are \$1,500,000.



### Rate Stabilization Fund

### **Fund Overview and Drivers**

The Rate Stabilization fund was created in 2012 and is funded through one-time revenues, new agency assessments/fees, ending fund balance or other sources deemed appropriate by the Governing Board. In 2017, the Board determined that a portion of these funds could be used to offset the changes in agency rates due to the new functional distribution formula.

In 2024, the Rate Stabilization fund will receive a transfer of \$607,800 from the Operating Fund.



### **MEMORANDUM**

To: Governing Board

From: Bill Hamilton, Executive Director

Date: 12/08/2023

Subject: D