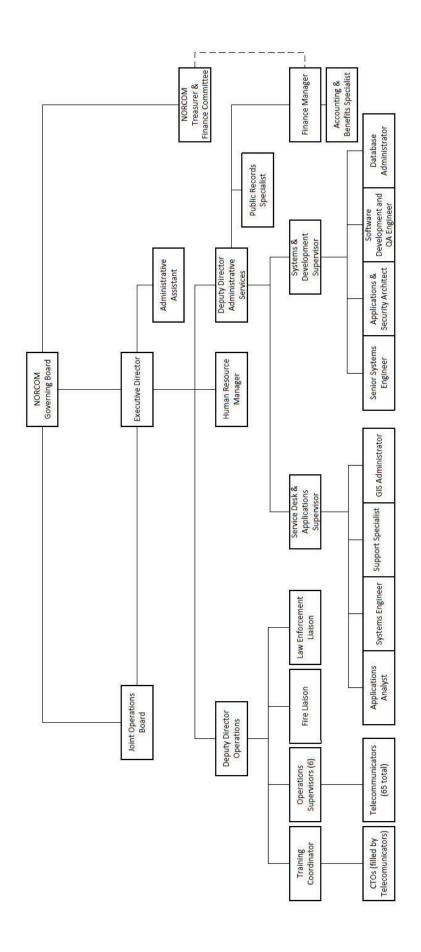

ppard  | Fire Chief          |
| Shoreline Fire Department     | Matt Cowan       | Fire Chief          |
| Skykomish Fire District #50   | James Knisley    | Fire Chief          |
| City of Snoqualmie            | Mike Bailey      | Interim Fire Chief  |
| Snoqualmie Pass Fire District | Jay Wiseman      | Fire Chief          |
| Woodinville Fire and Life     | Ben Lane         | Fire Chief          |

To assist the board with fiscal duties and responsibilities, the Board created a Finance Committee. The finance committee is an advisory committee, comprising of employees of NORCOM's principals and subscribers. Chief Officers or designees of principals and subscribers may appoint an employee to the Committee for participation.



## **Organization Chart**



# NORCOM Organizational Chart





### **Budget Overview**

The NORCOM budget process is part of an overall policy framework that guides the services and functions of NORCOM. The budget serves a vital role in that policy framework by allocating financial resources to support the Core Values and Goals set by NORCOM leadership and the Governing Board. NORCOM utilizes an accrual basis of budgeting, identical to its basis of accounting.

Developing the annual budget is an ongoing process that begins as soon as the final budget is approved for the prior year.

### **Budget Planning**

Budget planning begins with the creation of a budget schedule presented to the NORCOM leadership team. Once finalized, the schedule is presented to the Board for approval. Budget templates are sent to the leadership team to capture budget reque