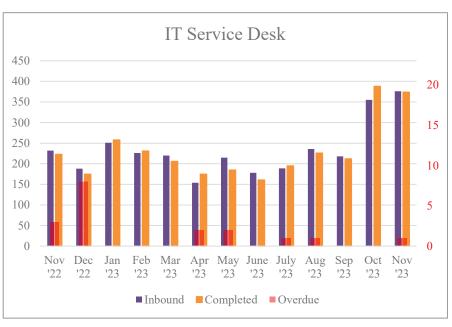

11/29/23 with a few expected CAD outages that were less than a minute in length, allowing 911 operations to remain working on the CAD system throughout the maintenance window. Short outages occurred on interfaces, mobile, records and crewforce/shieldforce.

### **IT Service Desk**

### Surveys

Each requestor that has a ticket closed receives a link to a fourquestion survey. Each question is rated on a three-option scale, with an opportunity to share comments.

"Thank you for the prompt service."

Last Month: 16 surveys were returned

- Better than expected 40
- As expected 24

### **Service Requests**

376 Inbound tickets374 Completed tickets

1 overdue ticket was a low priority training network access item that took time to configure.

CAD Upgrade: Oct '23 Bothell/LFP go-live: Nov '23





### **Operations Updates**

From: Roky Louie, Deputy Director Operations

December 2023

### **Our Most Important Duty**

NORCOM Telecommunicators are responsible for a wide variety of work. Their primary functions include answering 911 calls, and dispatching police and fire to calls for service. These functions include many variations of duties, responsibilities, and tasks. Telecommunicators have to know how to determine the location of a call based on description, cellular signal, and SMS data. They have to be able to communicate and interpret a wide variety of messages. They have to classify, categorize, and prioritize. They have to understand complex details about warrants, impounds, radio channel patching, and cross staffing.

Perhaps the single most important duty a Telecommunica